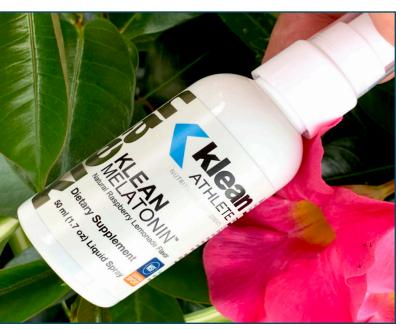

# **KLEAN MELATONIN**

Klean Melatonin is 3 mg of pure melatonin in a great-tasting, natural raspberry lemonadeflavored liquid spray, to support the body's sleep-wake cycle in a quick-delivery, travelready form.<sup>‡</sup>