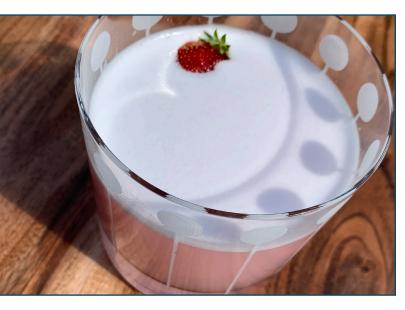

# **KLEAN** ISOLATE STRAWBERRY

Klean Isolate Strawberry can conveniently be mixed with milk or water, or incorporated into a smoothie or shake to enhance daily protein and amino acid intake.<sup>‡</sup>

#### **SPECIAL FEATURES:**

- 20g high quality whey protein isolate and the essential amino acids for muscle-building, including branched chain amino acids<sup>‡</sup>
- Natural Strawberry Flavor

POWERING PEAK PERFORMANCE