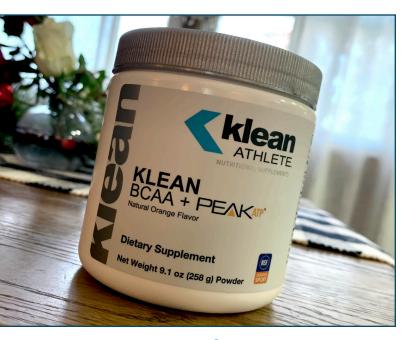

# **KLEAN** BCAA+PEAK ATP®

Klean BCAA + PEAK ATP® supplies a 2:1:1 ratio of the branched-chain amino acids leucine, isoleucine and valine, as well as 400 mg of ATP in each serving, to provide a direct source of energy to the muscles for performance and recovery<sup>‡</sup>

#### **PRODUCT DETAILS:**

Formula: KA57678-258

Adults, mix one scoop with 8-10 oz. of water or other beverage and blend well. This product is best taken 30 minutes before exercise. It can also be consumed during and post-workout.

Consume one to two servings daily without food, including rest days.

(\*) Gluten Free (NN) GMO Free (V) Vegetarian (N) Vegan

Serving Size 1 Scoop (Approx. 8.6 g) Servings Per Container Approx. 30

| Amount Per Serving                                   |  |
|------------------------------------------------------|--|
| Calories                                             |  |
| Total Carbohydrate2 g                                |  |
| Sugar Alcohol1 g                                     |  |
| L-Leucine2 g                                         |  |
| L-Isoleucine                                         |  |
| L-Valine1 g                                          |  |
| PEAK ATP® (adenosine 5'-triphosphate disodium)400 mg |  |