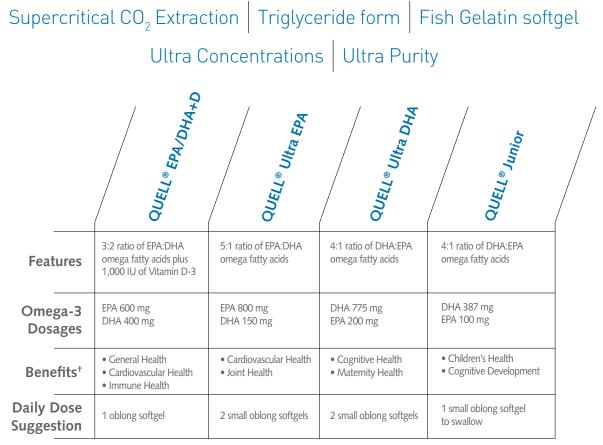

## QÜELL FISH OIL® SELECTION GUIDE

Douglas Laboratories offers QÜELL, a suite of ultra-pure supercritical CO<sub>2</sub> extracted omega-3 fish oils that provide a concentrated triglyceride form of EPA and DHA in a fish gelatin capsule. A growing body of scientific evidence supports the triglyceride (or re-esterified triglyceride) form of these fatty acids as exhibiting greater absorption (compared to the ethyl ester form), significantly increasing the index of EPA and DHA in the blood. Supercritical CO<sub>2</sub> extraction technology ensures that omega-3 fatty acids are extracted without high temperatures, oxygen or traditional chemical solvents, yielding oil that is protected from oxidation, microbiological contamination, solvent residues and isomer formation.