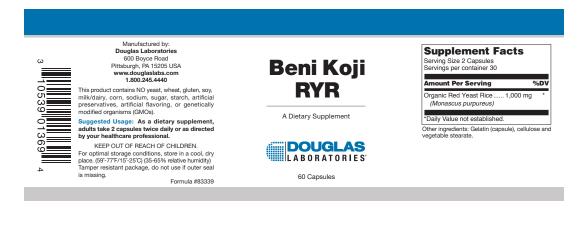

This product contains NO wheat, gluten, soy, milk/dairy, corn, sodium, sugar, starch, artificial preservatives, artificial flavoring, or genetically modified organisms (GMOs).

Suggested Usage: As a dietary supplement, adults take 2 capsules twice daily or as directed by your healthcare professional.

WARNING: If you are pregnant or nursing, or if you are taking prescription medications, consult your healthcare professional before using this supplement.

KEEP OUT OF REACH OF CHILDREN. For optimal storage conditions, store in a cool, dry place. (59°-77°F/15°-25°C) (35-65% relative humidity) Tamper resistant package, do not use if outer seal is missing.

Formula #83339 V2

## Beni Koji RYR

A Dietary Supplement

120 Capsules

## **Supplement Facts**

Serving Size 2 Capsules Servings per Container 60

| Amount Per Serving              | %DV |
|---------------------------------|-----|
| Organic Red Yeast Rice 1,000 mg | *   |
| (Monascus purpureus)            |     |

\*Daily Value not established.

Other ingredients: Gelatin (capsule), cellulose and vegetable stearate.

Manufactured by: Douglas Laboratories 600 Boyce Road Pittsburgh, PA 15205 USA www.douglaslabs.com 1.800.245.4440