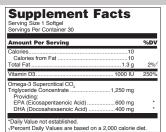

## **Supplement Facts** Serving Size 1 Softgel

Servings Per Container 60

| Amount Per Serving                                                                           | %DV  |
|----------------------------------------------------------------------------------------------|------|
| Calories         10           Calories from Fat         10           Total Fat         1.3 g | 2%√  |
| Vitamin D31,000 IU                                                                           | 250% |
| Omega-3 Supercritical CO <sub>2</sub> Triglyceride Concentrate                               | *    |

\*Daily Value not established.

√Percent Daily Values are based on a 2,000 calorie diet.

Other Ingredients: Gelatin (capsule, from fish [Tilapia]), glycerin, water, natural-source mixed tocopherols, rosemary extract (leaf).