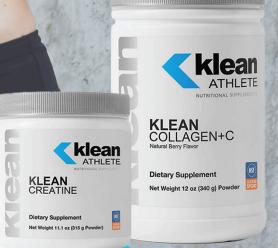

#### **KLEAN COLLAGEN+C**

Drink mix that contains easily-absorbable collagen peptides combined with naturally-sourced vitamin C from organic amla fruit for joint and connective tissue support.<sup>‡</sup> Available in 3 flavor options: Unflavored, Tropical Fruit and Natural Berry.